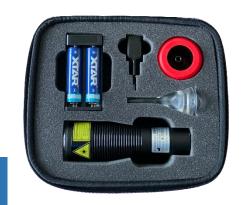

## What makes our lasers unique?

- No need for eye protection (safety glass, room)
- Nose, ear, dental, eye (VET only) applicators
- Effective up to a depth of 10cm,
- 150-500-1800 mw power, continuous work
- Easy to carry due to small size (1kg)
- Rechargeable battery operated